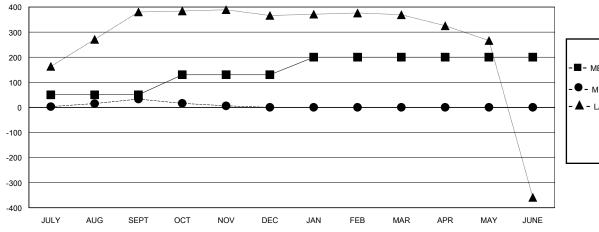

## GOALS AND ACTUAL MEMBERS CUMULATIVE

| - | MEMBER GROV | NTH NET | GOAL |
|---|-------------|---------|------|
|   |             |         |      |

Results as of: 11/30/2024

● - MEMBER GROWTH ACTUAL▲ - LAST YEAR MEMBERSHIP ACTUAL