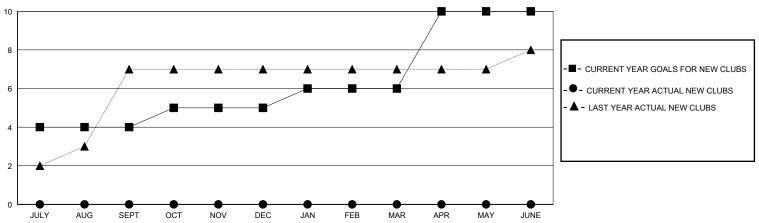

## District 322 E

GMT: LOCATION INDIA GMT CA

| •                     |               |           |               |                       |                        |                         | • • • • • • • • • • • • • • • • • • • •            |
|-----------------------|---------------|-----------|---------------|-----------------------|------------------------|-------------------------|----------------------------------------------------|
|                       | Club          | os        |               | Members               |                        |                         |                                                    |
| RESULTS FOR 2024-2025 |               |           |               | RESULTS FOR 2024-2025 |                        |                         |                                                    |
| QUARTER               | NEW CLUB GOAL | NEW CLUBS | DROPPED CLUBS | QUARTER MEME          | BER GROWTH NET<br>GOAL | MEMBER GROWTH<br>ACTUAL | DROPPED<br>MEMBERS ACTUAL<br>(including transfers) |
| JULY/AUG/SEPT         | 4             | 0         | 0             | JULY/AUG/SEPT         | 50                     | 110                     | 71                                                 |
| OCT/NOV/DEC           | 1             | 0         | 0             | OCT/NOV/DEC           | 80                     | 9                       | 35                                                 |
| JAN/FEB/MAR           | 1             | 0         | 0             | JAN/FEB/MAR           | 70                     | 0                       | 0                                                  |
| APR/MAY/JUNE          | 4             | 0         | 0             | APR/MAY/JUNE          | 0                      | 0                       | 0                                                  |